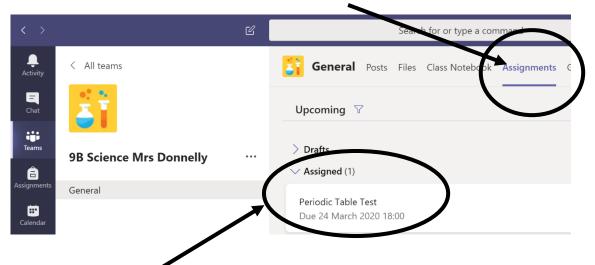

1. Go to Assignments tab along the top.

- 2. Open the Assigned Task that you want to add work by double clicking on it e.g. Periodic Table Test.
- 3. Select + Add work and upload your file. Note: You can attach a file up to 50MB in size.